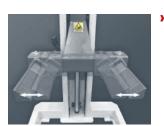

#### Features:

> Electro hydraulic columns capable of lifting 7.5 tonne per column.

ſF

- > Adjustable wheel forks from 560mm to 1140mm.
- Individual hydraulic wheel jack on each column making them quick and easy to position.
- > Columns can be operated individually or all together.
- > Safety system against obstacles.
- > Mechanical upper height limit stop to protect the piston travel.
- > Flow valve to control the lowering speed.
- > Safety valve against over pressure.
- Homologated and certified according to the new European Machinery Directive 2006/42/CE and Harmonized standards EN 1493:2010.

#### **Features:**

- > Electro hydraulic columns capable of lifting 7.5 tonne per column.
- > Adjustable wheel forks from 560mm to 1140mm.
- Individual hydraulic wheel jack on each column making them quick and easy to position.
- > Columns can be operated individually or all together.
- > Safety system against obstacles.
- > Mechanical upper height limit stop to protect the piston travel.
- > Flow valve to control the lowering speed.
- > Safety valve against over pressure.
- Homologated and certified according to the new European Machinery Directive 2006/42/CE and Harmonized standards EN 1493:2010.