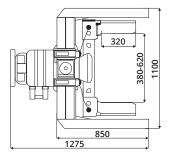

#### SPECIFICATIONS

| Load capacity      | 7500 kg per column                     |
|--------------------|----------------------------------------|
| Wheel forks length | 320 mm                                 |
| Wheel forks width  | 380-620 mm                             |
| Column height      | 2300 mm                                |
| Overall length     | 1275 mm                                |
| Overall width      | 1100 mm                                |
| Overall height     | 3655 mm                                |
| Lifting stroke     | 1800 mm                                |
| Lifting time       | 82 Seconds                             |
| Motor              | 3 Phase 400 V - 50 Hz. 2,2 Kw / Column |
| Weight             | 500 kg                                 |
|                    |                                        |