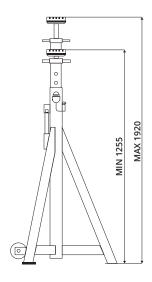

# Axle stands

>

)

**Options** 

If you are not 100% satisfied with your equipment, Treadway Equipped will repair, replace or refund the equipment free of charge within the first 100 days.