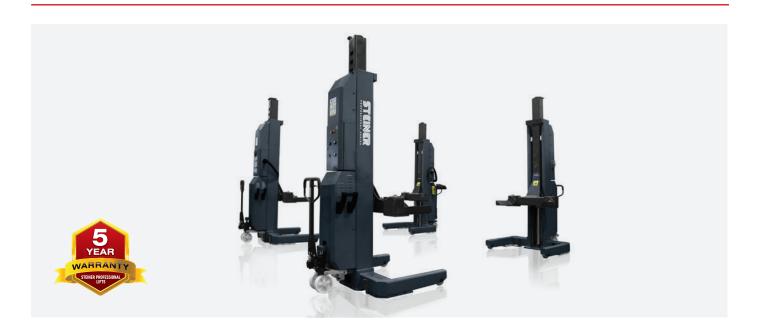

#### WIRELESS VERSATILITY - PERFECT FOR THE HEAVY TRANSPORT INDUSTRY

## 7.5 Tonne Professional **Series Column Hoists**

Perfect for the heavy transport industry.

>

3