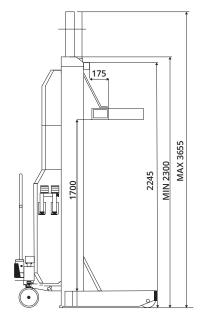

#### SPECIFICATIONS

| Load capacity      | 7500 kg per column                     |
|--------------------|----------------------------------------|
| Wheel forks length | 320 mm                                 |
| Wheel forks width  | 380-620 mm                             |
| Column height      | 2300 mm                                |
| Overall length     | 1275 mm                                |
| Overall width      | 1100 mm                                |
| Overall height     | 3655 mm                                |
| Lifting stroke     | 1800 mm                                |
| Lifting time       | 82 Seconds                             |
| Motor              | 3 Phase 400 V - 50 Hz. 2,2 Kw / Column |
| Weight             | 500 kg                                 |
|                    |                                        |